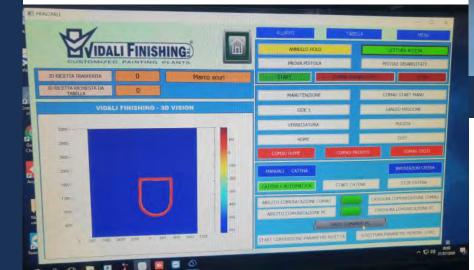

#### SCANNER SYSTEMS

#### 2D SCANNER *or* VISIONLUX 3D TECHNOLOGY

#### CONTROL PANEL