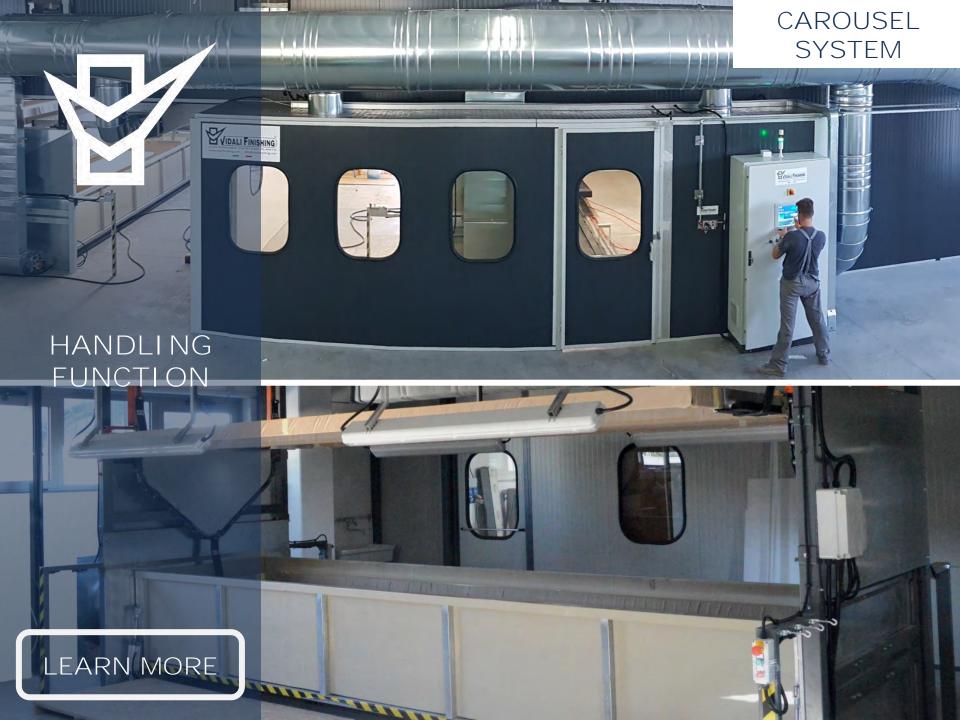

#### HANDLING FUNCTION

24

LEARN MORE

OPTIONAL: VERTICAL SANDING BOOTH

FLEXY

PATENTED

MODEL

17