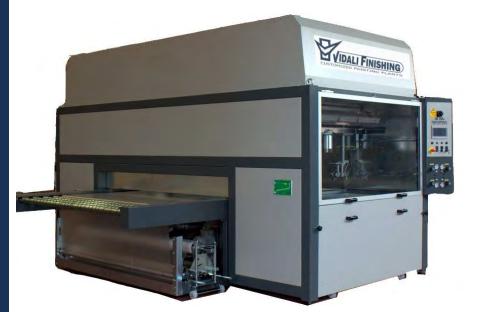

4

FLEXY

PATENTED

MODEL

WIDALI FUNDALING

PATENT Nº PCT/IT2016/000012

FLEXY

PATENTED

MODEL

F

IT-IT-I

N

-1

FLEXY SYSTEM

#### HANDLING FUNCTION

24

LEARN MORE

OPTIONAL: VERTICAL SANDING BOOTH

FLEXY

PATENTED

MODEL

17